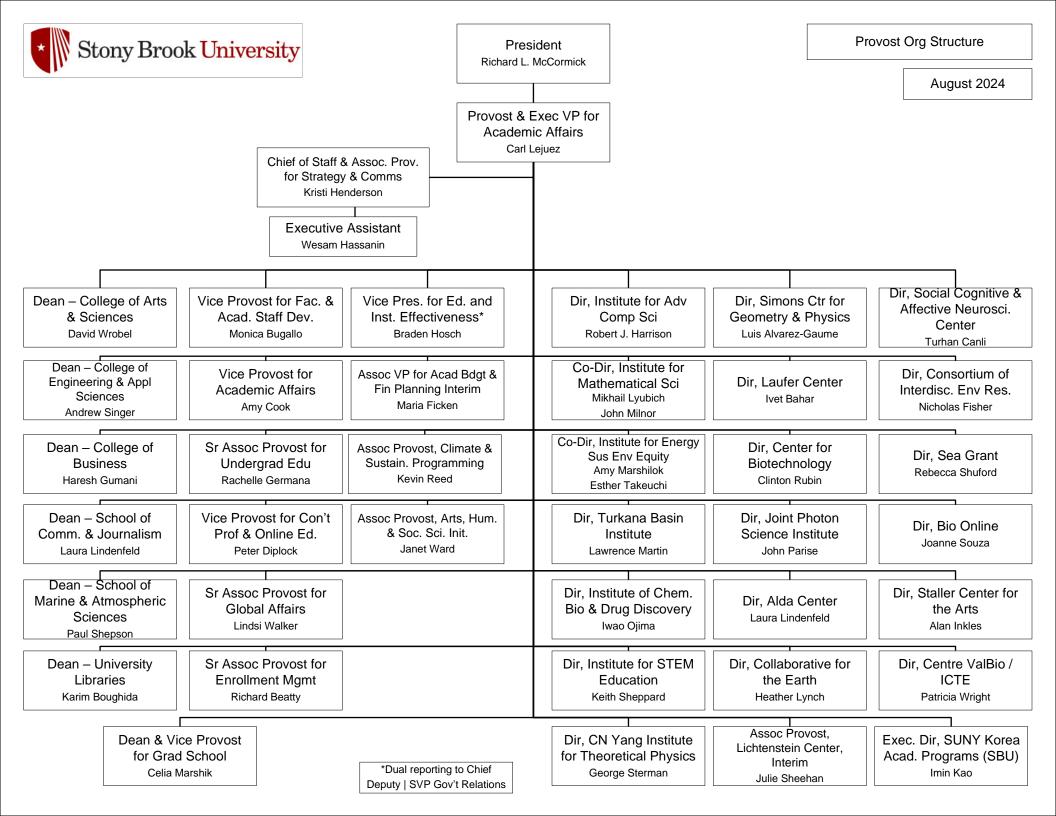

|      | <sup>,</sup> Brook University Banner<br>lirect report to President, Richard L. McCormick is Provost & EVP Academic Affairs, Carl Lejuez. | Provost Org Structure |
|------|------------------------------------------------------------------------------------------------------------------------------------------|-----------------------|
|      |                                                                                                                                          |                       |
| ne a | lirect reports to the Provost & EVP Academic Affairs, Carl Lejuez are:                                                                   |                       |
|      | Chief of Staff & Assoc. Provost for Strategy & Comms, Kristi Henderson                                                                   |                       |
|      | • Executive Assistant, Wesam Hassanin directly reports to the Chief of Staff & Assoc Provost for St                                      | rategy & Comms        |
|      | Dean, College of Arts & Sciences, David Wrobel                                                                                           |                       |
|      | Dean, College of Engineering & Appl. Sciences, Andrew Singer                                                                             |                       |
|      | Dean, College of Business, Haresh Gurnani                                                                                                |                       |
|      | Dean, School of Comm. & Journalism, Laura Lindenfeld                                                                                     |                       |
|      | Dean, School of Marine & Atmospheric Sciences, Paul Shepson                                                                              |                       |
|      | Dean, University Libraries, Karim Boughida                                                                                               |                       |
|      | Dean & Vice Provost for Grad School, Celia Marshik                                                                                       |                       |
|      | Vice Provost for Fac. & Acad. Staff Dev., Monica Bugallo                                                                                 |                       |
|      | Vice Provost for Academic Affairs, Amy Cook                                                                                              |                       |
|      | Sr. Assoc Provost for Undergrad Edu, Rachelle Germana                                                                                    |                       |
|      | Vice Provost for Con't Prof & Exec Edu, Peter Diplock                                                                                    |                       |
|      | Sr Assoc Provost for Global Affairs, Lindsi Walker                                                                                       |                       |
|      | Sr Assoc Provost for Enrollment Mgmt, Richard Beatty                                                                                     |                       |
|      | VP Educ. & Inst. Effectiveness, Braden Hosch                                                                                             |                       |
|      | <ul> <li>Dual reporting to Chief Deputy / SVP, Govt Relations</li> </ul>                                                                 |                       |
|      | Assoc VP for Academic Budget & Fin Planning, Interim, Maria Ficken                                                                       |                       |
|      | Assoc Provost for Climate & Sustainability Programming, Kevin Reed                                                                       |                       |
|      | Assoc Provost for Arts, Humanities & Social Sciences Initiatives, Janet Ward                                                             |                       |
|      | Director, Institute for Advanced Compu Sci., Robert J. Harrison                                                                          |                       |
|      | Co-Dir, Institute for Mathematical Sci., Mikhail Lyubich & John Milnor                                                                   |                       |
|      | Co-Dir, Institute for Energy Sus Env Equity, Amy Marschilok & Esther Takeuchi                                                            |                       |
|      | Director, Turkana Basin Institute, Lawrence Martin                                                                                       |                       |
|      | Director, Institute of Chem. Bio. & Drug Discovery, Iwao Ojima                                                                           |                       |
|      | Director, Institute for STEM Education, Keith Sheppard                                                                                   |                       |
|      | Director, CN Yang Institute for Theoretical Physics, George Sterman                                                                      |                       |
|      | Director, Simons Center for Geometry & Physics, Luis Alvarez-Gaume                                                                       |                       |
|      | Director, Laufer Center, Ivet Bahar                                                                                                      |                       |
|      | Director, Center for Biotechnology, Clinton Rubin                                                                                        |                       |
|      | Director, Joint Photon Science Institute, John Parise                                                                                    |                       |
|      | Director, Alda Center, Laura Lindenfeld                                                                                                  |                       |
|      | Director, Collaborative for the Earth, Heather Lynch                                                                                     |                       |
|      | Assoc. Provost, Lichtenstein Center, Interim, Julie Sheehan                                                                              |                       |
|      | Director, Social Cognitive & Affective Neurosci. Center, Turhan Canli                                                                    |                       |
|      | Director, Consortium of Interdisc. Env Res, Nicholas Fisher                                                                              |                       |
|      | Director, Sea Grant, Rebecca Shuford                                                                                                     |                       |
|      | Director, Bio Online, Joanne Souza                                                                                                       |                       |
|      | Director, Staller Center for the Arts, Alan Inkles                                                                                       |                       |
|      | Director, Centre ValBio, Patricia Wright                                                                                                 |                       |
|      | Executive Director, SUNY Korea Academic Programs for SBU, Imin Kao                                                                       |                       |

Date: August 2024