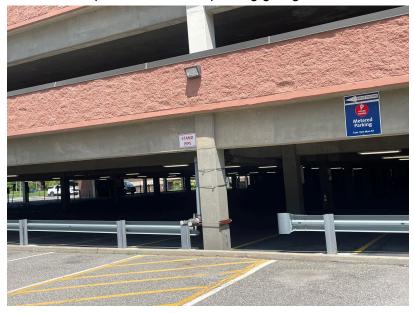

## OPTION 2: ADMINISTRATION PARKING GARAGE (West Campus)

COST: Monthly rate: \$22.72/month\*

\*You must have an SBU ID Card (one time purchase of \$25) to obtain Administrative Parking Garage Access. Please see SBU ID Card Information above for more details.

### WHERE TO PARK:

The Administration Parking Garage

This is the garage closest to OLLI workshop locations.