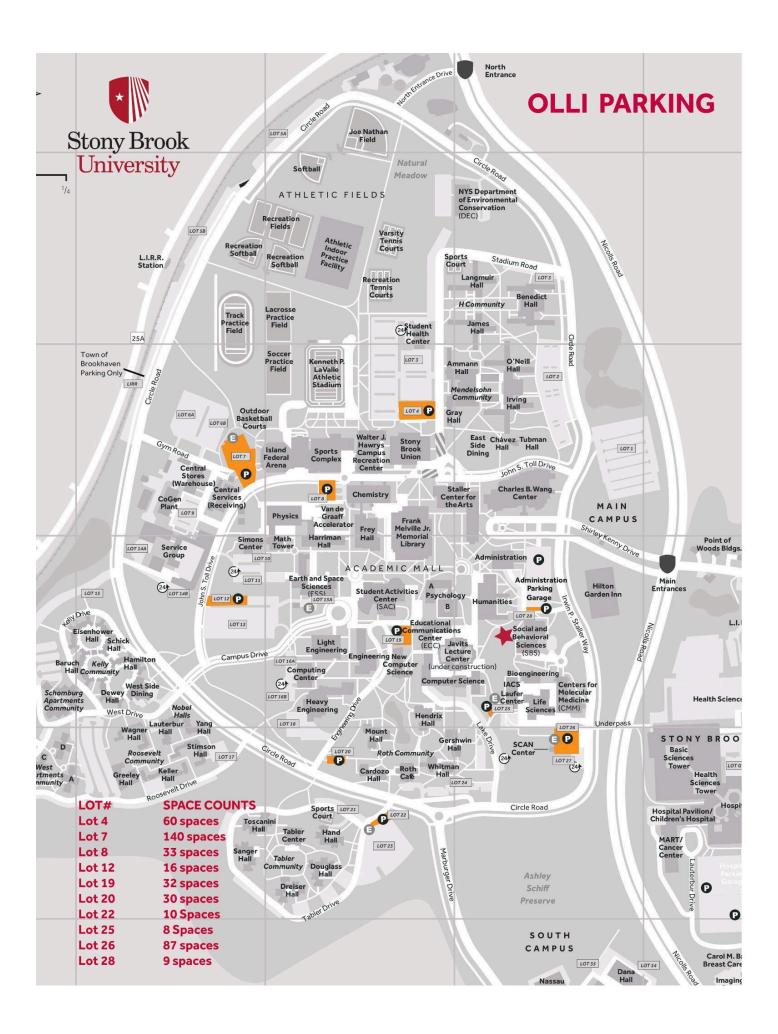

### **OLLI PARKING LOTS**

### **LOT 4** (Behind Student Union)

From the main entrance make a right turn onto Circle Dr. and a left turn at Lavalle Stadium sign. Follow Stadium Dr. to the end and make a right turn. **Student Union** and **Lot 4** are on your left.

### **LOT 7** (Island Federal Arena)

Enter campus from North Entrance off Nicolls Rd. Make right at top of hill onto Circle Road and follow to Gym Road (past RR Station on right) Make a left on Gym Rd (Island Fed. Arena) and follow to the parking lot.

### **LOT 12**

From the main entrance make a left on Circle Dr. and follow it past the parking garage, the underpass and the traffic circle. Make a right at Circle Rd. bus stop and a left onto John Toll Dr. Make a right into Parking Lot 12..

### **LOT 19 & LOT 20**

From the main entrance make a left on Circle Dr. following it around past the parking garage and traffic circle. Make a right on Engineering Dr. and **Lot 20** will be on your right side. For **Lot 19**, follow Engineering Dr. to the end.

### **LOT 26**

From the main entrance make a left on Circle Dr. Follow the road past the parking garage and at the underpass make a right turn into Lot 26 (behind Life Sciences bus stop)

### **LOT 28** (Next to Admin Garage)

From the main entrance make a left on Circle Dr. and a right turn across from the Hilton Garden Inn. There are 9 numbered spaces behind the parking garage.