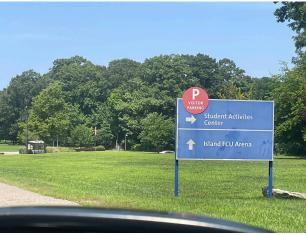

### **LOT 7** (Island Federal Arena)

Enter campus from North Entrance off Nicolls Rd. Make right at top of hill onto Circle Road and follow to Gym Road (past RR Station on right) Make a left on Gym Rd (Island Fed. Arena) and follow to the parking lot.