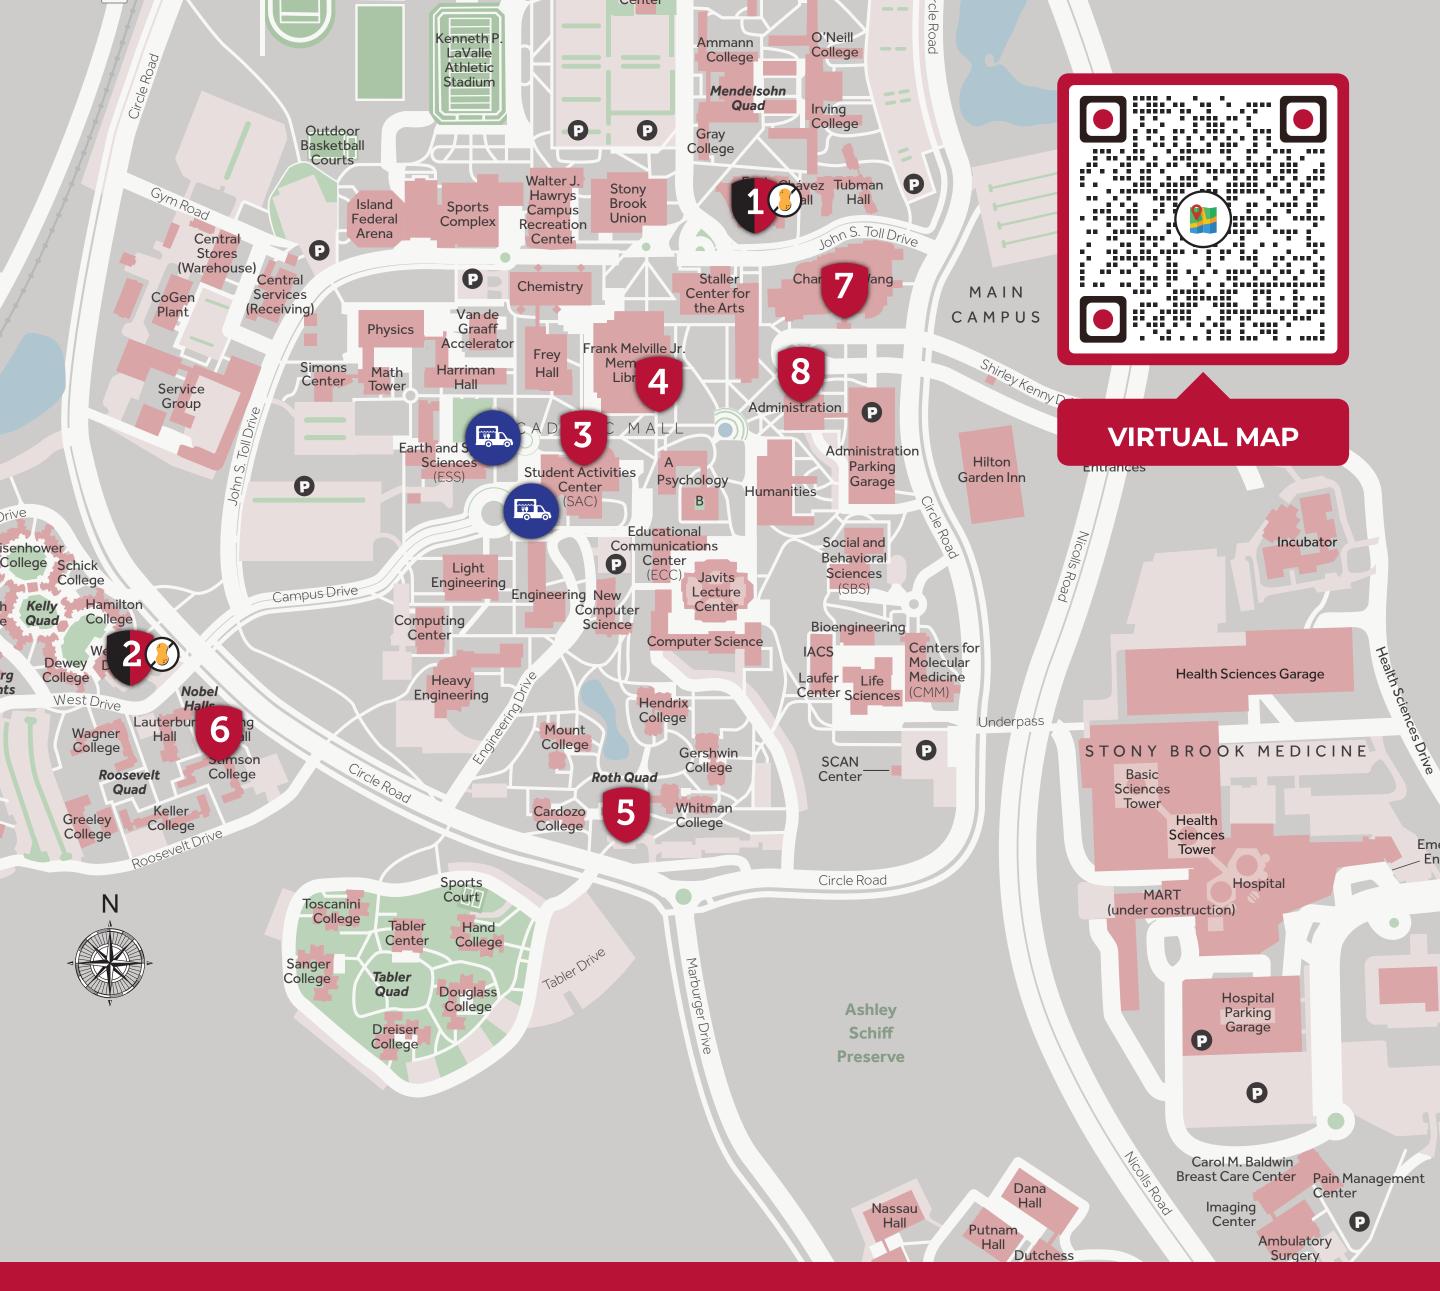

## FALL 2024 CAMPUS DINING MAP

- East Side Dining ()

  Dine-In, Halal NY, Cocina Fresca, Wicked Wingz, Emporium Market, Island Soul, Delancey Street, Carvel, Iron Waffles
- West Side Dining Dine-In, Market at West Side
- Student Activities Center
  SAC Food Court: Kickin' Chickin, Seawolves Pizza, Wok-Work, Corner Deli, Grill Favorites and Gourmet Melts,
  Noodle Bowl, Healthy by Nature, Kettle Soups
  SAC Market: Dunkin'®, Craft Salads, Bowls and Smoothies
  SAC Lobby: Dunkin'® Express
- Frank Melville Jr. Memorial Library Starbucks®

- Starbucks®, Smash n' Shake, Popeyes®, Subway®, Savor
- Alan S. deVries Center
  Peet's Coffee<sup>TM</sup>
- Charles B. Wang Center
  Jasmine Food Court: Jasmine Tea House,
  Curry Kitchen, Hibachi Grill, Cafetasia Korean,
  Cafetasia Chinese, Sushi-Do, J-Club
- 8 Administration Building
  We Proudly Serve Starbucks®
- SBU Eats Food Trucks
  Full list of all food trucks on the virtual map

## **LEGEND**

**Dine-In Location** 

**Retail Location** 

SBU Eats Food Truck

**Nut-Sensitive Facility** 

\*Pay with a Meal Swipe, Dining Dollars, Wolfie Wallet, Faculty/Staff Plan, Credit/Debit, Google Pay or Apple Pay